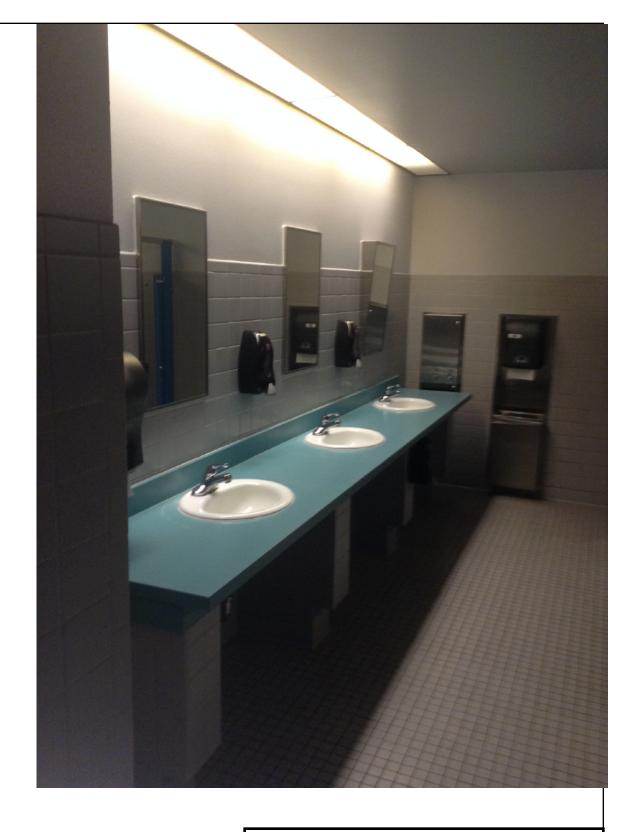

NON ADA Compliant Exterior Public Entrie

|     |                | NMSU 2016 ADA Assessment<br>Phase 1<br>January 2017 |
|-----|----------------|-----------------------------------------------------|
|     | Building #:    | 397                                                 |
|     | Building Name: | Hernandez Hall                                      |
| ies | Drawing Title: | First Floor Plan                                    |
|     |                | ARC Project# 21619                                  |