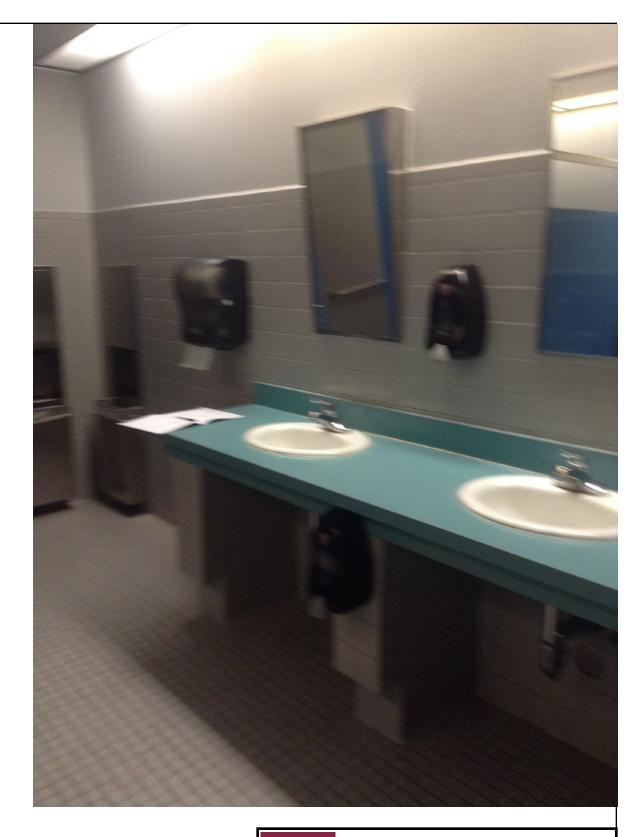

NON ADA Compliant Exterior Public Entrie

|     |                | NMSU 2016 ADA Assessment<br>Phase 1<br>January 2017 |
|-----|----------------|-----------------------------------------------------|
|     | Building #:    | 397                                                 |
|     | Building Name: | Hernandez Hall                                      |
| ies | Drawing Title: | First Floor Plan                                    |
|     |                | ARC Project# 21619                                  |