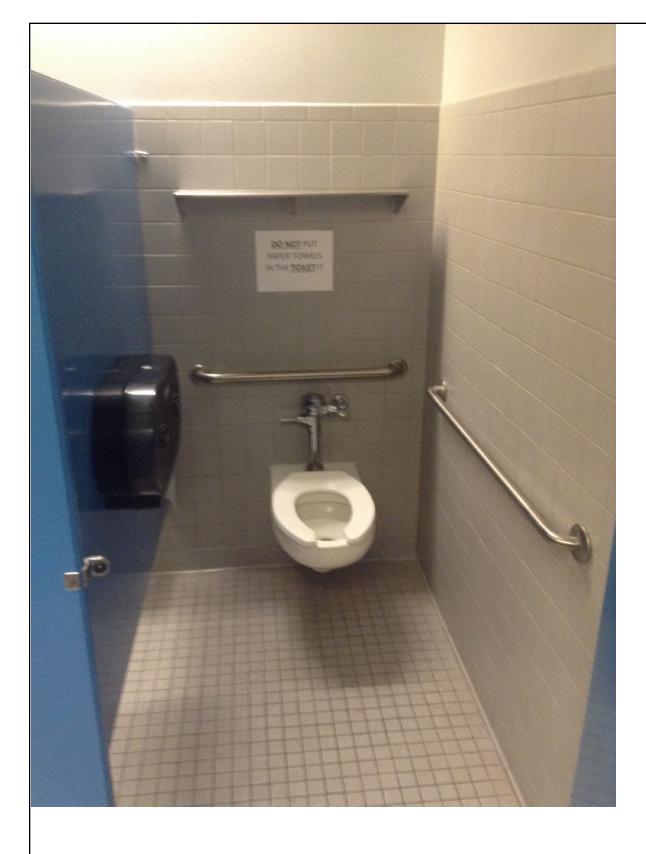

## Reference Drawing - Not to Scale

|    |                | NMSU 2016 ADA Assessment<br>Phase 1<br>January 2017 |
|----|----------------|-----------------------------------------------------|
|    | Building #:    | 397                                                 |
|    | Building Name: | Hernandez Hall                                      |
| es | Drawing Title: | First Floor Plan                                    |

NON ADA Compliant Exterior Public Entrie

|     |                | NMSU 2016 ADA Assessment<br>Phase 1<br>January 2017 |
|-----|----------------|-----------------------------------------------------|
|     | Building #:    | 397                                                 |
|     | Building Name: | Hernandez Hall                                      |
| ies | Drawing Title: | First Floor Plan                                    |
|     |                | ARC Project# 21619                                  |