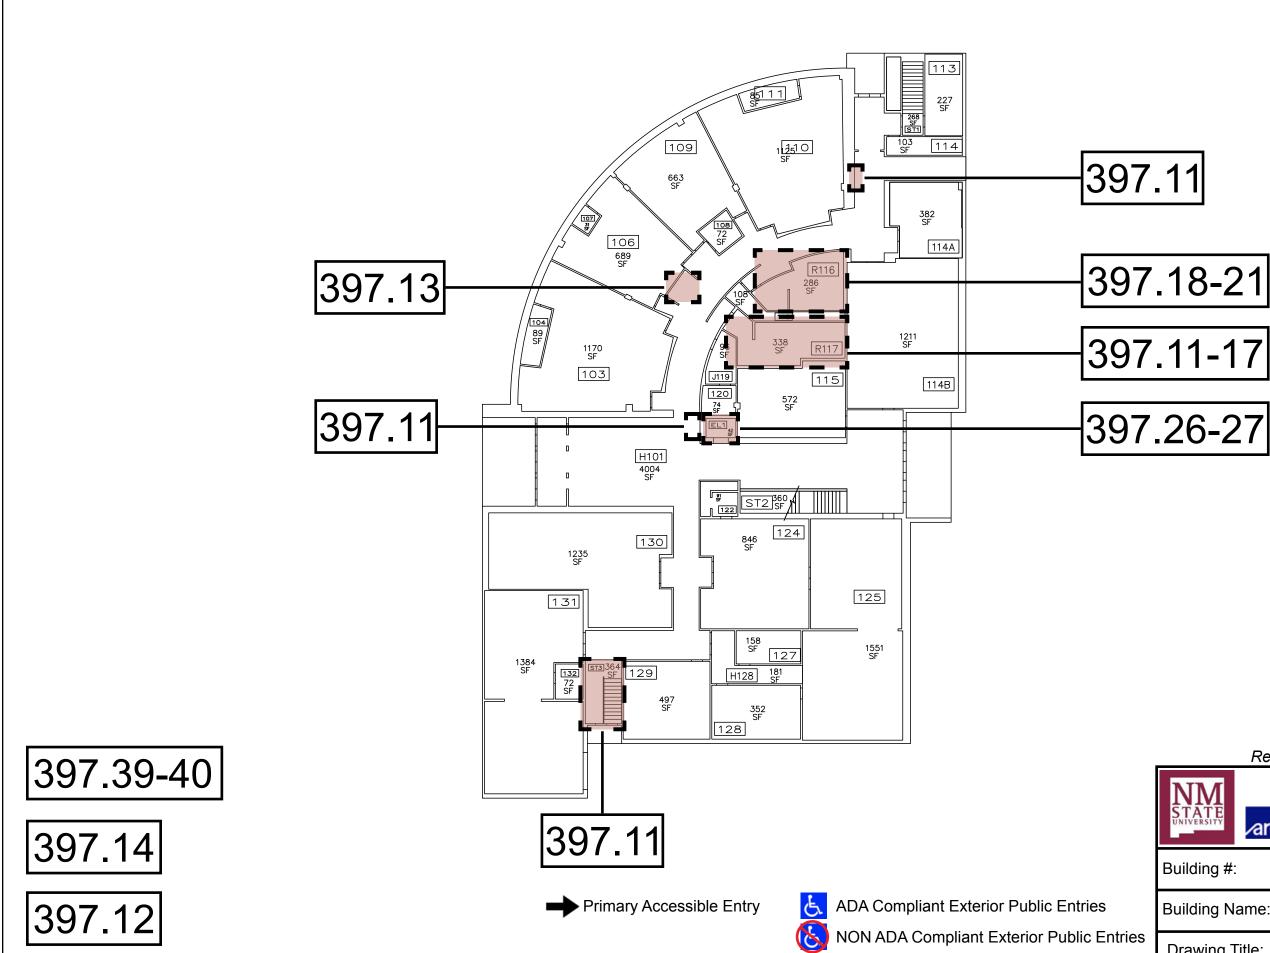

## Reference Drawing - Not to Scale

|    |                | NMSU 2016 ADA Assessment<br>Phase 1<br>January 2017 |
|----|----------------|-----------------------------------------------------|
|    | Building #:    | 397                                                 |
|    | Building Name: | Hernandez Hall                                      |
| es | Drawing Title: | First Floor Plan                                    |